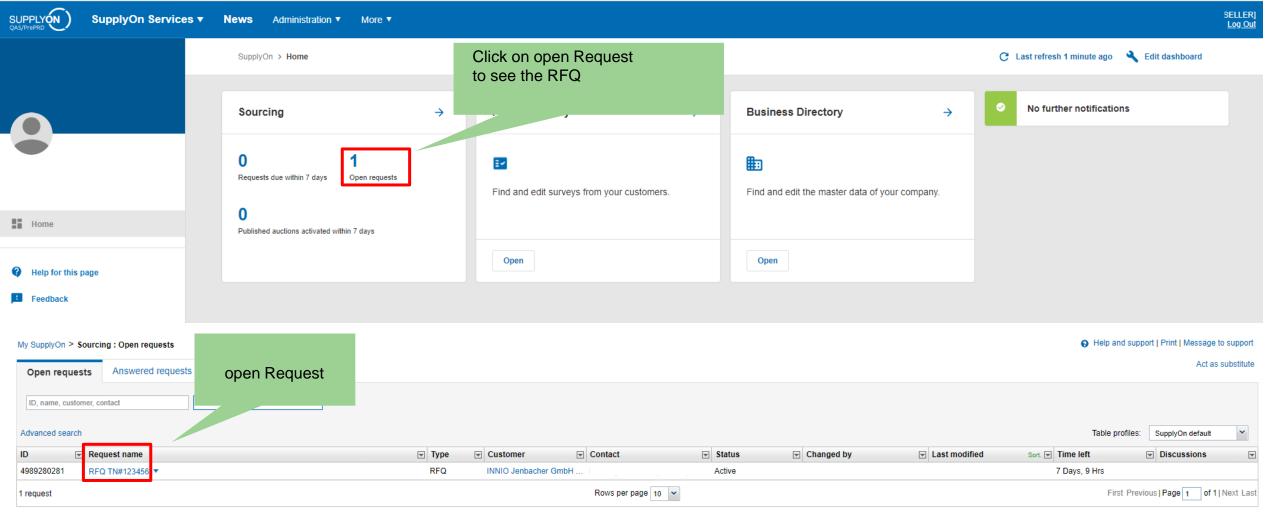

he link in the invitation e-mail you received to access Request. |                                                                                                                |  |  |  |
| Password*:                                                                                                                                        | ***************************************                                                                        |  |  |  |
| Confirm                                                                                                                                           | If you are using SupplyOn the very first time, please register yourself, choose a password an click on confirm |  |  |  |

# **JENBACHER**



## **Login to SupplyOn**



## **Submit bid**



To the top



## Submit bid



SupplyOn Services ▼

Administration ▼

More ▼

Log Out

Help and support | Print | Message to support My SupplyOn > Sourcing : Open requests > Terms and conditions Terms and conditions Please make sure you have read and understood the INNIO TERMS OF PURCHASE that apply to our Purchase Orders

INNIO Jenbacher GmbH & Co OG is inviting you to an RFQ with the name RFQ TN#123456.

- If you are supplying goods to Jenbach, please make sure to use the documents:
- INNIO Jenbacher terms-of-purchase EN\_EUROPEAN SUPPLIER OR INNIO Jenbacher terms-of-purchase EN\_NON EUROPEAN SUPPLIER

WAUKESHA-Ifyot Confirm the terms and conditions For further language and choose your function before creating the bid, then open request

| Į | confirm that we agree to the aforementione