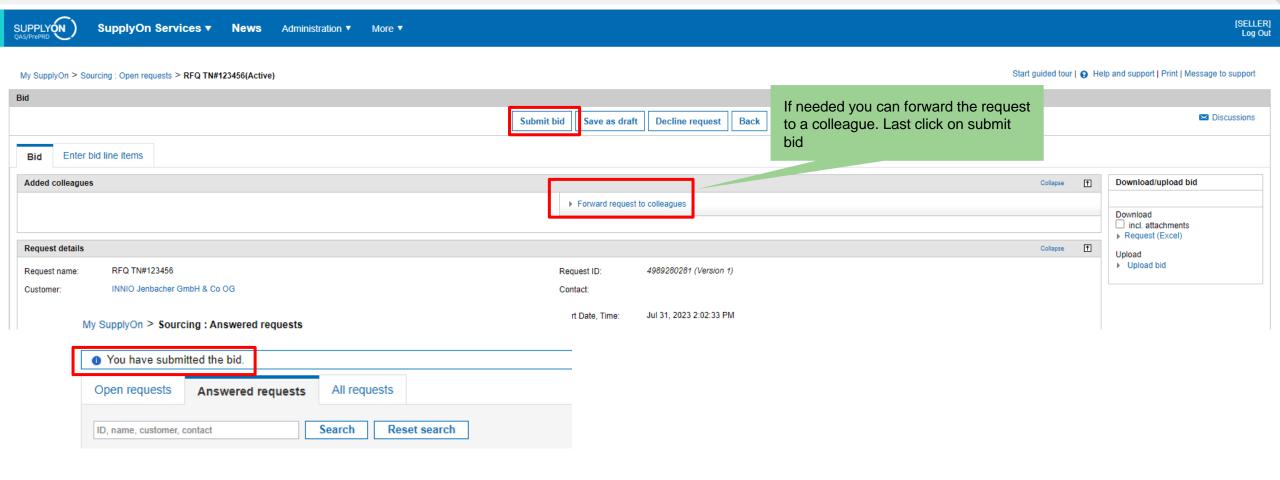

|  |  |  |
|   |                                                                                                                     |  |  |  |
| ١ | Open request Reak                                                                                                   |  |  |  |

## Contact in the buying company

Your responsible person for the request

Contact data

Name:

Phone: E-mail:

## Contact at SupplyOn

Telephone (free of charge) from Germany: 0800.78775966 from USA/Canada: 1.866.78775966 from Mexico: 01800.1233231 from other countries: +800.78775966

E-mail

Questions on registration:

Registration

Questions on how to use the services:

Customer Support

**JENBACHER IKNIO** 

## **Submit bid**



## **Submit bid**



## **Submit bid**





# JENBACHER INNIO