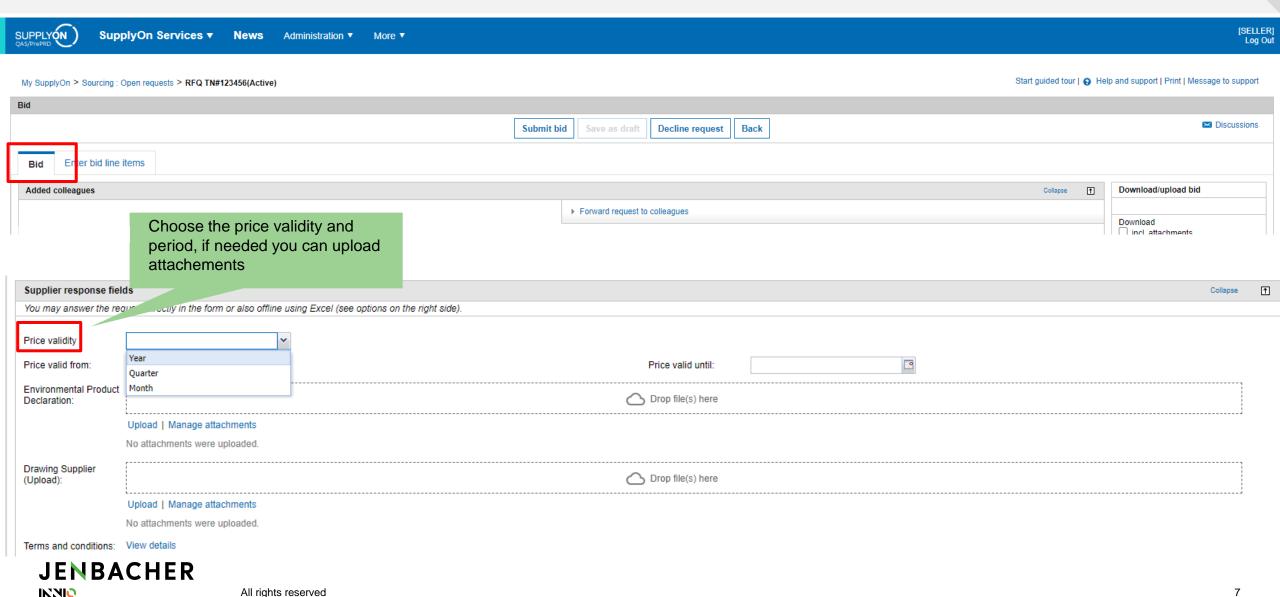

## Submit bid

SupplyOn Services ▼

Administration ▼

More ▼

Log Out

Help and support | Print | Message to support My SupplyOn > Sourcing : Open requests > Terms and conditions Terms and conditions Please make sure you have read and understood the INNIO TERMS OF PURCHASE that apply to our Purchase Orders

INNIO Jenbacher GmbH & Co OG is inviting you to an RFQ with the name RFQ TN#123456.

- If you are supplying goods to Jenbach, please make sure to use the documents:
- INNIO Jenbacher terms-of-purchase EN\_EUROPEAN SUPPLIER OR INNIO Jenbacher terms-of-purchase EN\_NON EUROPEAN SUPPLIER