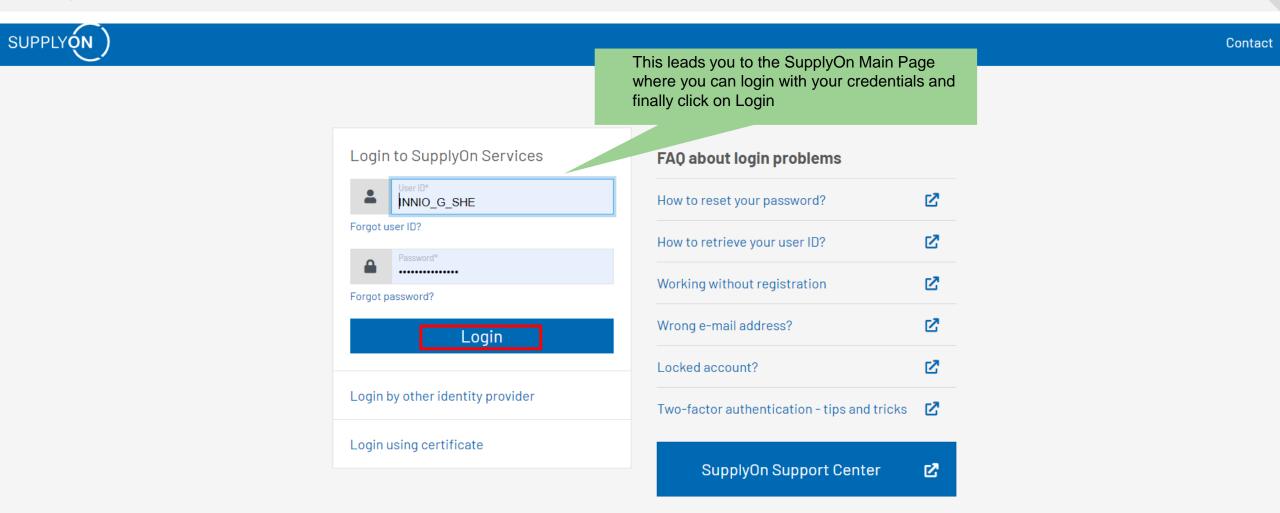

password along with the link in the invitation e-mail you received to access Request. |                                                                                                                |  |  |  |
| Password*:                                                                                                                                        | ***************************************                                                                        |  |  |  |
| Confirm                                                                                                                                           | If you are using SupplyOn the very first time, please register yourself, choose a password an click on confirm |  |  |  |

# **JENBACHER**



## **Login to SupplyOn**



## **Submit bid**



To the top



## Submit bid



SupplyOn Services ▼

Administration ▼

More ▼

Log Out

Help and support | Print | Message to support My SupplyOn > Sourcing : Open requests > Terms and conditions Terms and conditions Please make sure you have read and understood the INNIO TERMS OF PURCHASE that apply to our Purchase Orders

INNIO Jenbacher GmbH & Co OG is inviting you to an RFQ with the name RFQ TN#123456.

- If you are supplying goods to Jenbach, please make sure to use the documents:
- INNIO Jenbacher terms-of-purchase EN\_EUROPEAN SUPPLIER OR INNIO Jenbacher terms-of-purchase EN\_NON EUROPEAN SUPPLIER

WAUKESHA-Ifyot Confirm the terms and conditions For further language and choose your function before creating the bid, then open request

| Į | confirm that we agree